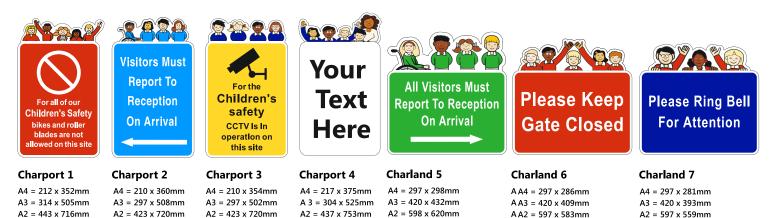

## **Character School Notice Signs**

### Wall Mounted

| A4 Size - See Actual Sizes Below | £39.00+ |
|----------------------------------|---------|
| A3 Size - See Actual Sizes Below | £58.00+ |
| A2 Size - See Actual Size Below  | £75.00+ |

## **Existing Mounted**

| A4 Size - See Actual Sizes Below | £59.00+ |
|----------------------------------|---------|
| A3 Size - See Actual Sizes Below | £78.00+ |
| A2 Size - See Actual Size Below  | £95.00+ |

#### Post Mounted (Including Post)

| A4 Size - See Actual Sizes Below | £144.00+  |
|----------------------------------|-----------|
| A3 Size - See Actual Sizes Below | £163.00+  |
| A2 Size - See Actual Size Below  | £185.00 + |